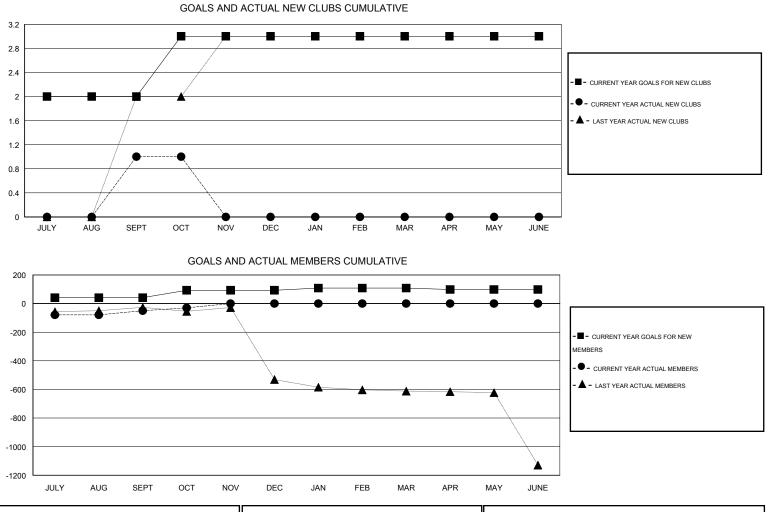

## GMT: V S Kukreja

| LOCATION | INDIA |
|----------|-------|
|----------|-------|

| Clubs<br>RESULTS FOR 2014-2015 |        |        |        | Members<br>RESULTS FOR 2014-2015 |                             |           |        |        |         |
|--------------------------------|--------|--------|--------|----------------------------------|-----------------------------|-----------|--------|--------|---------|
|                                |        |        |        |                                  |                             |           |        |        | QUARTER |
| JULY/AUG/SEPT                  | 2      | 1      | 0      | 1                                | JULY/AUG/SEPT               | 41        | 57     | 107    | -50     |
| OCT/NOV/DEC                    | 1      | 0      | 0      | 0                                | OCT/NOV/DEC                 | 52        | 25     | 5      | 20      |
| JAN/FEB/MAR<br>APR/MAY/JUNE    | 0<br>0 | 0<br>0 | 0<br>0 | 0                                | JAN/FEB/MAR<br>APR/MAY/JUNE | 15<br>-10 | 0<br>0 | 0<br>0 | 0       |